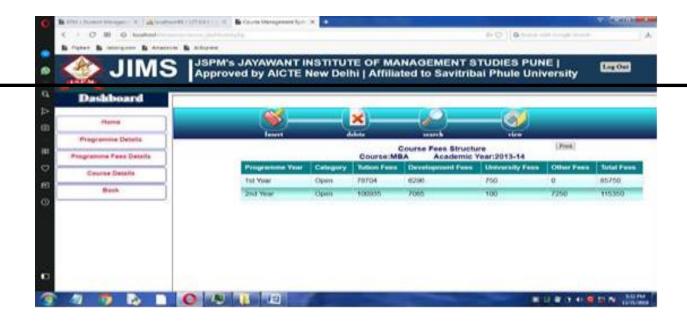

# 2. Finance & Accounting

a. Tally ERP 9

- The Tally ERP 9 is used for all account related work
- The student fees management is done through Tally

DIRECTOR Studies of 85 magement Studies

JSPM's Jayawant Institute of Management Studies S. No.82/2, Pune - Mumbai Bypass Highway Tathawade, Pune - 411 003