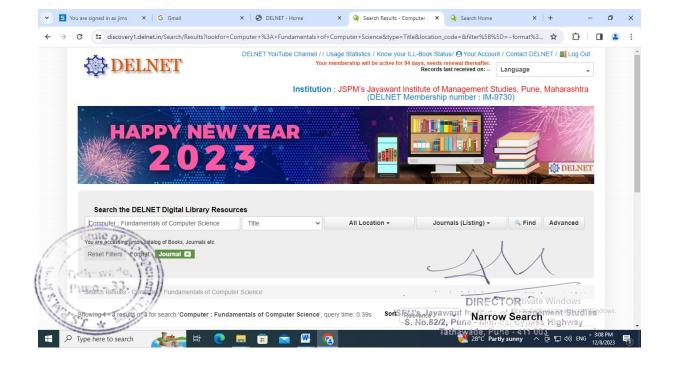

### e. Delnet

### JAYAWANT INSTITUTE OF MANAGEMENT STUDIES

(NAAC Accredited - 'A' Grade)

(Approved by AICTE, New Delhi, Recognised by Govt. of Maharashtra & Affiliated to Savitribai Phule Pune University)

S. No. 80, Pune-Mumbai Bypass Highway, Tathawade, Pune – 411033. Phone: 8237076937/38.

**E-mail**: director\_jims@jspm.edu.in **Website**: www.jspmjims.edu.in

Prof. Dr. T. J. Sawant B.E. (Elec.) PGDM, Ph. D Founder- Secretary

**AISHE ID: C-60096** 

Dr.H D Patil B.E. MBA, Ph. D. Director