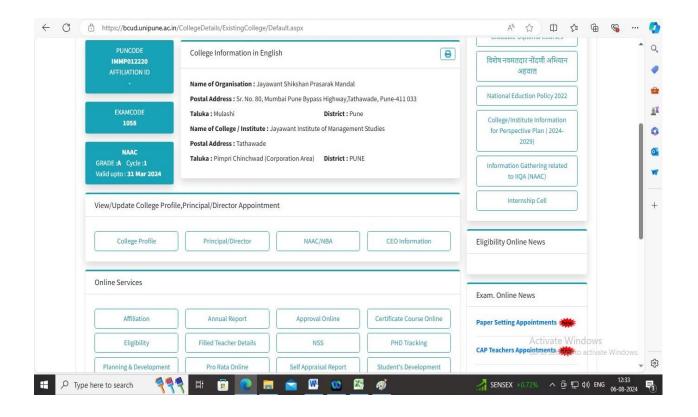

# f. BCUD Login

JSPM's Jayawant Institute of Management Studies S. No.82/2, Pune - Munoai Bypass Highway Tathawade, Pune - 411 003

E-mail: director\_jims@jspm.edu.in Website: www.jspmjims.edu.in

Prof. Dr. T. J. Sawant B.E. (Elec.) PGDM, Ph. D Founder- Secretary

**AISHE ID: C-60096** 

JIMS

Dr.H D Patil B.E. MBA, Ph. D. Director

g. AISHE