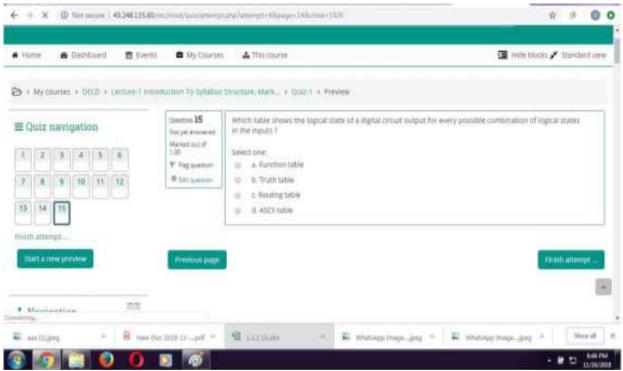

# 4 Examination

### a MOODLE LMS

The MOODLE is customized to conduct the online examinations, MCQ tests and submission and evaluation of assignments

Trob-we de. Puec - 33.

JSPM's Jayawant Institute of Management Studies S. No.82/2, Pune - Mumoar Bypass Highway Tathawade, Pune - 411 003