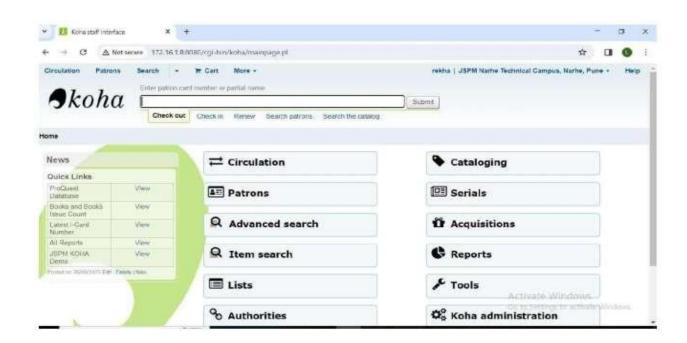

### d. KOHA Library Management System

- The KOHA is cloud-based library management system customized for automation of the library.
- Used to circulation of books and maintain record.

DIRECTOR JSPM's Jayawant Institute of Management Studies S. No.82/2, Pune - Mundar Bypass Highway Tathawade, Pune - 411 003