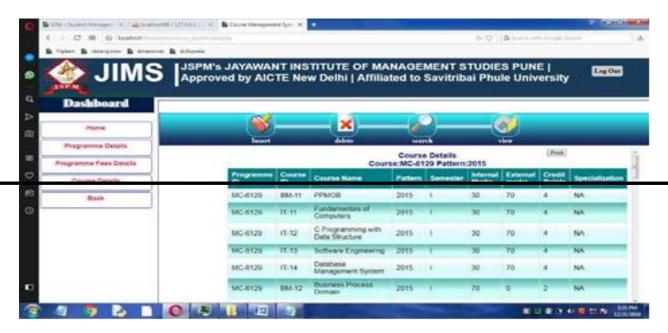

### b SPPU Marks Entry System

The SPPU mark entry portal is used to fill the marks of OR/PR/TW.

DIRECTOR

JSPM's Jayawant Institute of Management Studies
S. No.82/2, Pune - Munical Bypass Highway
Tathawade, Pune - 411 003