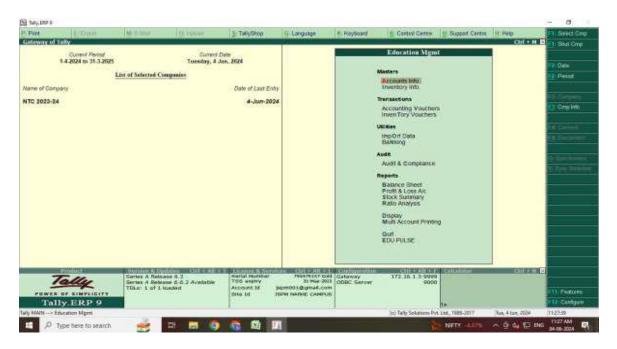

# 2. Finance & Accounting

a. Tally ERP 9

- The Tally ERP 9 is used for all account related work
- The student fees management is done through Tally

DIRECTOR Studies of 85 magement Studies

JSPM's Jayawant Institute of Management Studies S. No.82/2, Pune - Mumbai Bypass Highway Tathawade, Pune - 411 003