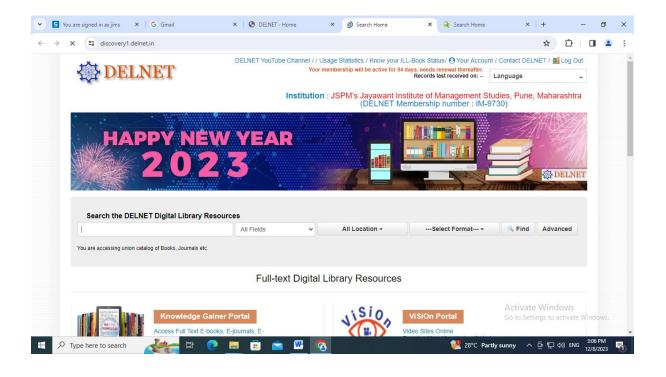

### e. Delnet

### JAYAWANT INSTITUTE OF MANAGEMENT STUDIES

(NAAC Accredited - 'A' Grade)

(Approved by AICTE, New Delhi, Recognised by Govt. of Maharashtra & Affiliated to Savitribai Phule Pune University)

S. No. 80, Pune-Mumbai Bypass Highway, Tathawade, Pune – 411033. Phone: 8237076937/38.

**E-mail**: director\_jims@jspm.edu.in **Website**: www.jspmjims.edu.in

Prof. Dr. T. J. Sawant B.E. (Elec.) PGDM, Ph. D Founder- Secretary

**AISHE ID: C-60096** 

Dr.H D Patil B.E. MBA, Ph. D. Director