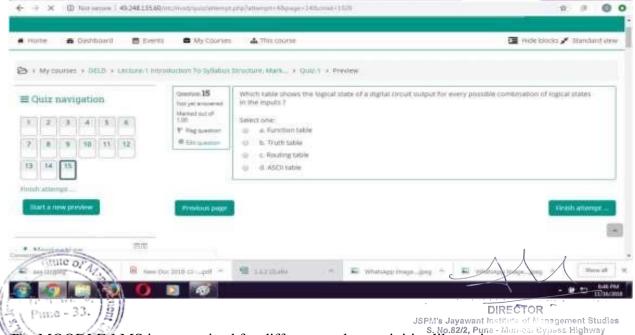

### a MOODLE LMS

The MOODLE is customized to conduct the online examinations, MCQ tests and submission and evaluation of assignments

Trob-we de. Puec - 33.

JSPM's Jayawant Institute of Management Studies S. No.82/2, Pune - Mumoar Bypass Highway Tathawade, Pune - 411 003