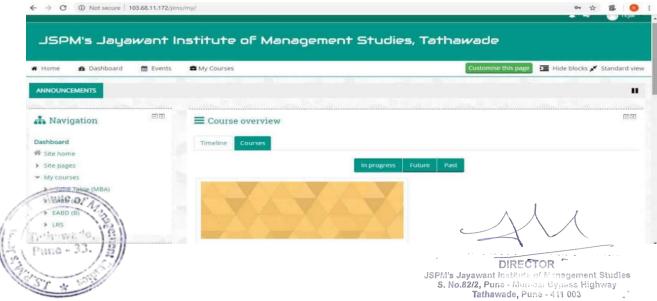

### c. MOODLE LMS

Moodle (Digital Content Development Cell)

**E-mail**: director\_jims@jspm.edu.in **Website**: www.jspmjims.edu.in

Prof. Dr. T. J. Sawant B.E. (Elec.) PGDM, Ph. D Founder- Secretary

**AISHE ID: C-60096** 

Dr.H D Patil
B.E. MBA, Ph. D.
Director

The MOODLE is used for circulation of notes and related academic material as a support system for students.