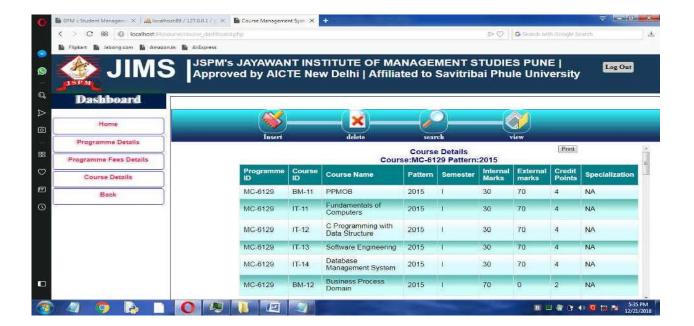

### b SPPU Marks Entry System

The SPPU mark entry portal is used to fill the marks of OR/PR/TW.

DIRECTOR

JSPM's Jayawant Institute of Management Studies
S. No.82/2, Pune - Munical Bypass Highway
Tathawade, Pune - 411 003