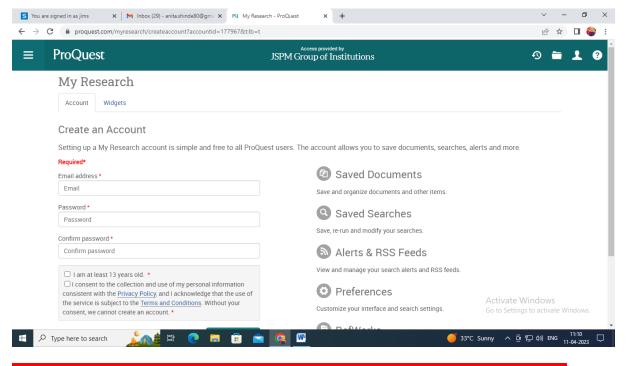

Highway, Tathawade, Pune – 411033. Phone: 8237076937/38.

**E-mail**: director\_jims@jspm.edu.in **Website**: www.jspmjims.edu.in

Prof. Dr. T. J. Sawant B.E. (Elec.) PGDM, Ph. D Founder- Secretary

**AISHE ID: C-60096** 

Dr.H D Patil B.E. MBA, Ph. D. Director

### e. Delnet







### JAYAWANT INSTITUTE OF MANAGEMENT STUDIES

(NAAC Accredited - 'A' Grade)

(Approved by AICTE, New Delhi, Recognised by Govt. of Maharashtra & Affiliated to Savitribai Phule Pune University)

S. No. 80, Pune-Mumbai Bypass Highway, Tathawade, Pune – 411033. Phone: 8237076937/38.

**E-mail**: director\_jims@jspm.edu.in **Website**: www.jspmjims.edu.in

Prof. Dr. T. J. Sawant B.E. (Elec.) PGDM, Ph. D Founder- Secretary

**AISHE ID: C-60096** 

Dr.H D Patil B.E. MBA, Ph. D. Director

### h. E-Journals & E-Books



### E-Journals Screen Shot: - Not Institute Login Option only for IP Base Login





### JAYAWANT INSTITUTE OF MANAGEMENT STUDIES

(NAAC Accredited - 'A' Grade)

(Approved by AICTE, New Delhi, Recognised by Govt. of Maharashtra & Affiliated to Savitribai Phule Pune University)

S. No. 80, Pune-Mumbai Bypass Highway, Tathawade, Pune – 411033. Phone: 8237076937/38.

**E-mail**: director\_jims@jspm.edu.in **Website**: www.jspmjims.edu.in

Prof. Dr. T. J. Sawant B.E. (Elec.) PGDM, Ph. D Founder- Secretary

**AISHE ID: C-60096** 

Dr.H D Patil B.E. MBA, Ph. D. Director

# 4 Examination

### a MOODLE LMS



The MOODLE is customized to conduct the online examinations, MCQ tests and submission and evaluation of assignments

Trob-we de. Puec - 33.

JSPM's Jayawant Institute of Management Studies