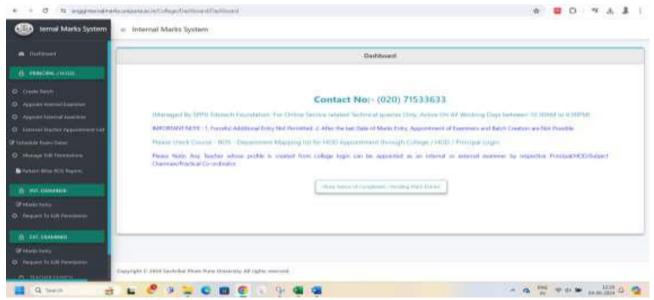

# 4 Examination

### b SPPU Marks Entry System

The SPPU mark entry portal is used to fill the marks of OR/PR/TW.

DIRECTOR

JSPM's Jayawant Institute of Management Studies
S. No.82/2, Pune - Munical Bypass Highway
Tathawade, Pune - 411 003