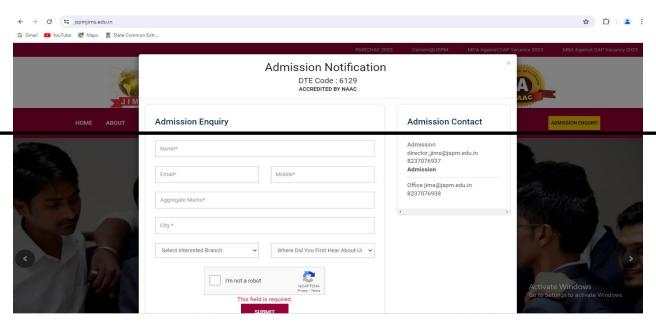

# 3 Students Admission & Support

a .DTE Admission Portal

### b. Institute Website

The institute website is used for notifying admission related information to the aspiring Students.