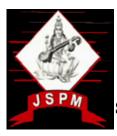

### b SPPU Marks Entry System

The SPPU mark entry portal is used to fill the marks of OR/PR/TW.

DIRECTOR

JSPM's Jayawant Institute of Management Studies
S. No.82/2, Pune - Munical Bypass Highway
Tathawade, Pune - 411 003