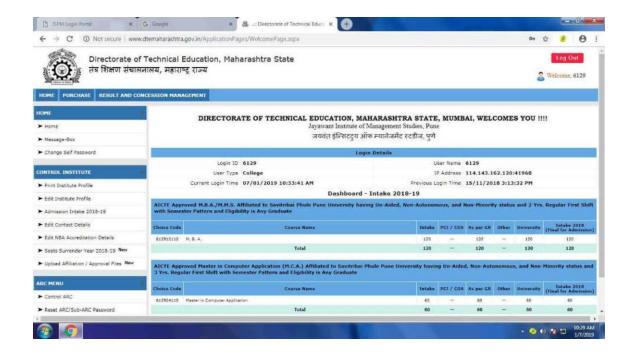

t Licensing, please feel free to contact us.

Regards

Naveen Shokeen

Inside Process Specialist

Microsoft SAM and License Compliance

Tel 20124 -6759250 Ext:- 30772 Mobile Number :91-9130008394

Mail: v-nashok@microsoft.com

Tathawade, Pune - 411 003



### JAYAWANT INSTITUTE OF MANAGEMENT STUDIES

(NAAC Accredited – 'A' Grade)

(Approved by AICTE, New Delhi, Recognised by Govt. of Maharashtra & Affiliated to Savitribai Phule Pune University)

S. No. 80, Pune-Mumbai Bypass Highway, Tathawade, Pune – 411033. Phone: 8237076937/38.

E-mail: director\_jims@jspm.edu.in Website: www.jspmjims.edu.in

Prof. Dr. T. J. Sawant B.E. (Elec.) PGDM, Ph. D Founder- Secretary

**AISHE ID: C-60096** 

JIMS

Dr.H D Patil
B.E. MBA, Ph. D.
Director

# 3 Students Admission & Support

a .DTE Admission Portal







### JAYAWANT INSTITUTE OF MANAGEMENT STUDIES

(NAAC Accredited - 'A' Grade)

(Approved by AICTE, New Delhi, Recognised by Govt. of Maharashtra & Affiliated to Savitribai Phule Pune University)

S. No. 80, Pune-Mumbai Bypass Highway, Tathawade, Pune – 411033. Phone: 8237076937/38.

E-mail: director\_jims@jspm.edu.in Website: www.jspmjims.edu.in

Prof. Dr. T. J. Sawant B.E. (Elec.) PGDM, Ph. D Founder- Secretary

**AISHE ID: C-60096** 

JIMS

Dr.H D Patil B.E. MBA, Ph. D. Director

### b. Institute Website



The institute website is used for notifying admission related information to the aspiring Students.

### c. MOODLE LMS

Moodle (Digital Content Development Cell)





# JAYAWANT INSTITUTE OF MANAGEMENT STUDIES

(NAAC Accredited - 'A' Grade)

(Approved by AICTE, New Delhi, Recognis