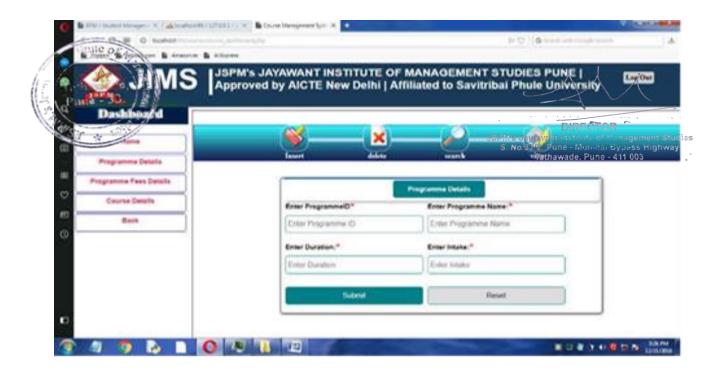

# 2. Finance & Accounting

a. Tally ERP 9

- The Tally ERP 9 is used for all account related work
- The student fees management is done through Tally

DIRECTOR Studies of 85 magement Studies

JSPM's Jayawant Institute of Management Studies S. No.82/2, Pune - Mumbai Bypass Highway Tathawade, Pune - 411 003