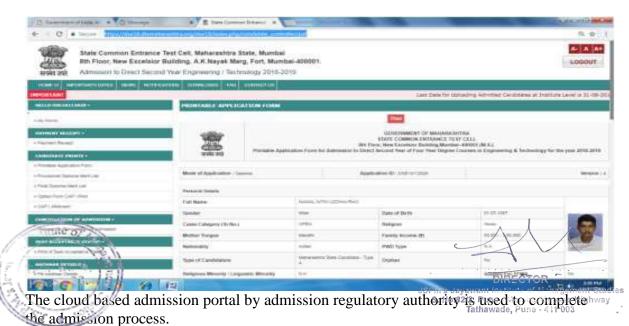

Licensing, please feel free to contact us.

Regards

Naveen Shokeen

Inside Process Specialist

Microsoft SAM and License Compliance

Tel 20124 -6759250 Ext:- 30772 Mobile Number :91-9130008394

Mail: v-nashok@microsoft.com

Tathawade, Pune - 411 003



### JAYAWANT INSTITUTE OF MANAGEMENT STUDIES

(NAAC Accredited – 'A' Grade)

(Approved by AICTE, New Delhi, Recognised by Govt. of Maharashtra & Affiliated to Savitribai Phule Pune University)

S. No. 80, Pune-Mumbai Bypass Highway, Tathawade, Pune – 411033. Phone: 8237076937/38.

E-mail: director\_jims@jspm.edu.in Website: www.jspmjims.edu.in

Prof. Dr. T. J. Sawant B.E. (Elec.) PGDM, Ph. D Founder- Secretary

**AISHE ID: C-60096** 

JIMS

Dr.H D Patil
B.E. MBA, Ph. D.
Director

# 3 Students Admission & Support

a .DTE Admission Portal







### JAYAWANT INSTITUTE OF MANAGEMENT STUDIES

(NAAC Accredited - 'A' Grade)

(Approved by AICTE, New Delhi, Recognised by Govt. of Maharashtra & Affiliated to Savitribai Phule Pune University)

S. No. 80, Pune-Mumbai Bypass Highway, Tathawade, Pune – 411033. Phone: 8237076937/38.

E-mail: director\_jims@jspm.edu.in Website: www.jspmjims.edu.in

Prof. Dr. T. J. Sawant B.E. (Elec.) PGDM, Ph. D Founder- Secretary

**AISHE ID: C-60096** 

JIMS

Dr.H D Patil B.E. MBA, Ph. D. Director

### b. Institute Website



The institute website is used for notifying admission related information to the aspiring Students.

### c. MOODLE LMS

Moodle (Digital Content Development Cell)





# JAYAWANT INSTITUTE OF MANAGEMENT STUDIES

(NAAC Accredited - 'A' Grade)

(Approved by AICTE, New Delhi, Recognised