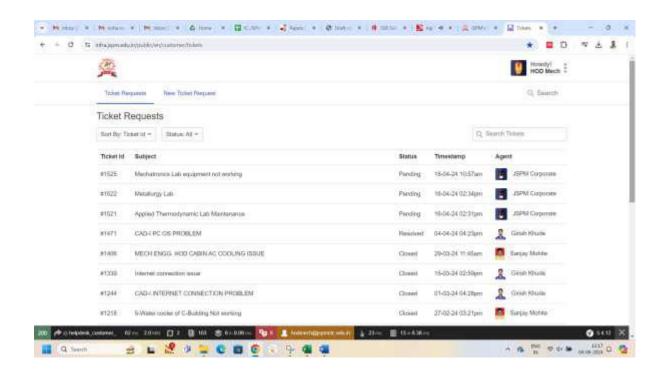

# a. E-Ticketing System

- The e-Ticketing system is used for the maintenance of physical and ICT Facilities.
- It is hierarchy based system.

DIRECTOR

JSPM's Jayawant Institute of Renagement Studies
S. No.82/2, Pune - Mumbai Bypass Highway
Tathawade, Pune - 411 003