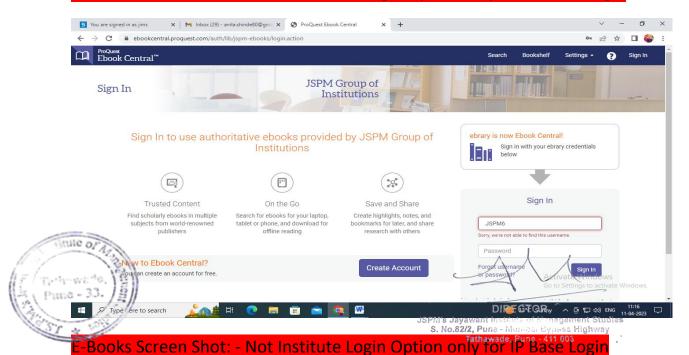

### h. E-Journals & E-Books

### E-Journals Screen Shot: - Not Institute Login Option only for IP Base Login