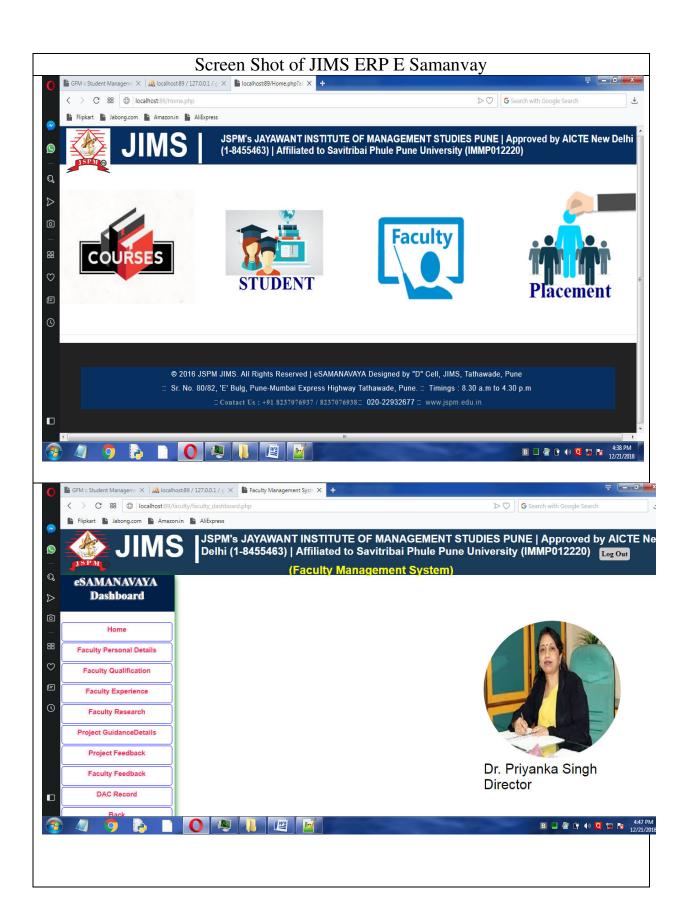

Hence, the institute practices number of Digitization techniques in its

Academic practices:

The given supportive Documents includes

- 1. Diagram showing Techniques of Digitization in JIMS
- 2. Screen shots of various tools used for Digitizing Academic Process.