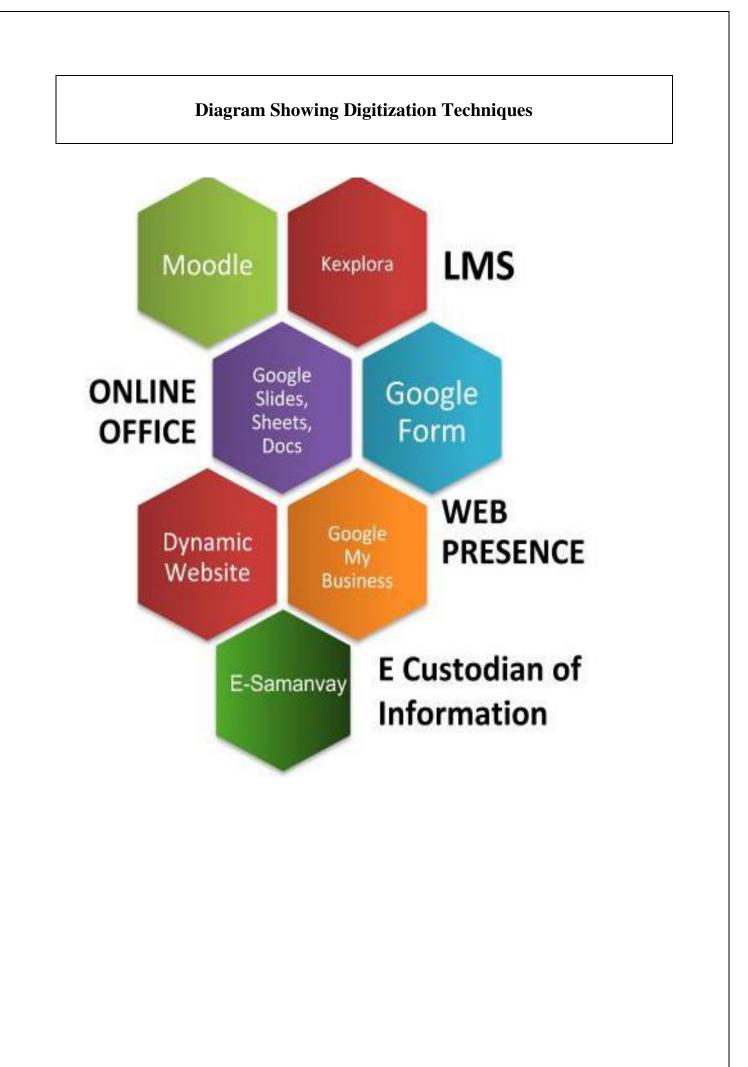

## Metrics: 7.2.1 Best Practices 2 Digitization of Academic Practices

Jayawant Institute of Management Studies understood that Teaching Learning Process must be a proper blend of Traditional and Modern Techniques. It also believes that the enhancement in teaching is possible when it is updated regularly with growing technology by not giving up the traditional techniques.

Hence, the institute practices number of Digitization techniques in its

Academic practices:

The given supportive Documents includes

- 1. Diagram showing Techniques of Digitization in JIMS
- 2. Screen shots of various tools used for Digitizing Academic Process.