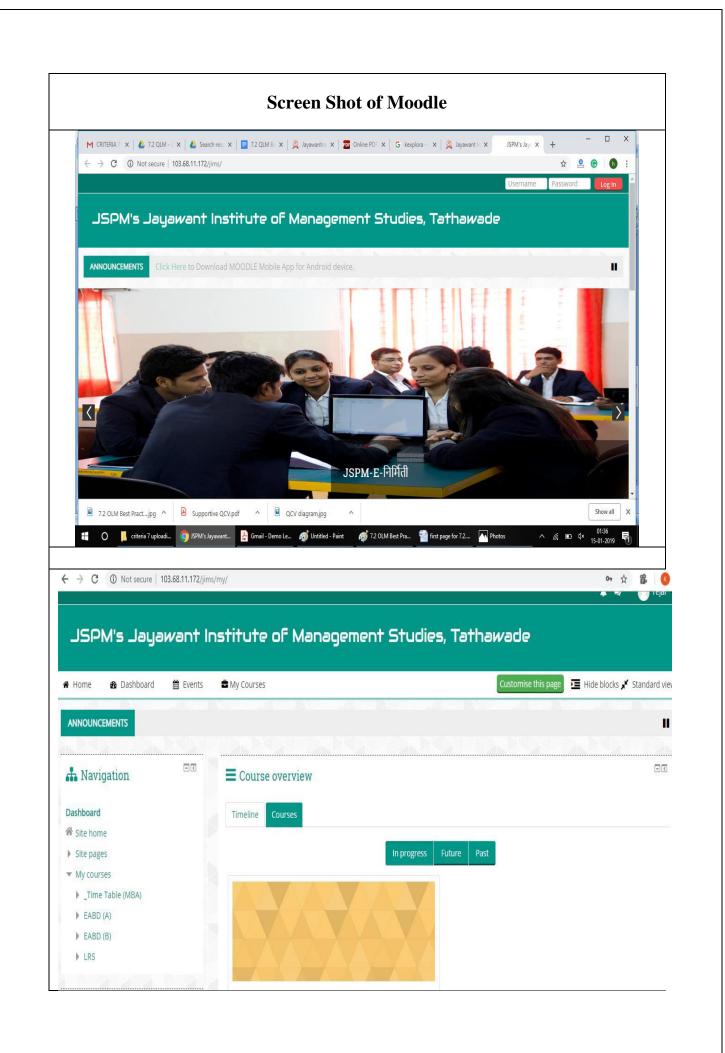

Hence, the institute practices number of Digitization techniques in its

Academic practices:

The given supportive Documents includes

- 1. Diagram showing Techniques of Digitization in JIMS
- 2. Screen shots of various tools used for Digitizing Academic Process.